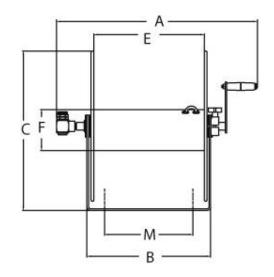

| Туре                   |                                                              |
|------------------------|--------------------------------------------------------------|
| Manual & Motor         | Hand Crank                                                   |
| Hose                   |                                                              |
| I.D. (Inside Diameter) | 12 mm                                                        |
| Length (m)             | 23                                                           |
| Pressure (Bar)         | 280                                                          |
| No. of Hoses           | 1 – Single                                                   |
| Supplied with Hose     | No                                                           |
| Application            |                                                              |
| Media                  | Air or Water Oil                                             |
| Construction           | Steel                                                        |
| Max. Working Temp.     | 99°C                                                         |
| Weight                 | 10                                                           |
| Dimensions (mm)        | A 464 x B 241 x C 457 x D 432 x E 203 x F 140 x L 76 x M 140 |
| Swivel                 |                                                              |
| Material               | Brass                                                        |
| Seals                  | Nitrile                                                      |
| Connection             |                                                              |
| Inlet                  | 1/2"                                                         |
| Outlet                 | 1/2"                                                         |