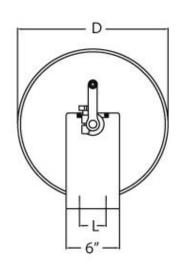

| Туре                   |                                                              |
|------------------------|--------------------------------------------------------------|
| Manual & Motor         | Hand Crank                                                   |
| Hose                   |                                                              |
| I.D. (Inside Diameter) | 12 mm                                                        |
| Length (m)             | 23                                                           |
| Pressure (Bar)         | 280                                                          |
| No. of Hoses           | 1 – Single                                                   |
| Supplied with Hose     | No                                                           |
| Application            |                                                              |
| Media                  | Air or Water Oil                                             |
| Construction           | Steel                                                        |
| Max. Working Temp.     | 99°C                                                         |
| Weight                 | 10                                                           |
| Dimensions (mm)        | A 464 x B 241 x C 457 x D 432 x E 203 x F 140 x L 76 x M 140 |
| Swivel                 |                                                              |
| Material               | Brass                                                        |
| Seals                  | Nitrile                                                      |
| Connection             |                                                              |
| Inlet                  | 1/2"                                                         |
| Outlet                 | 1/2"                                                         |