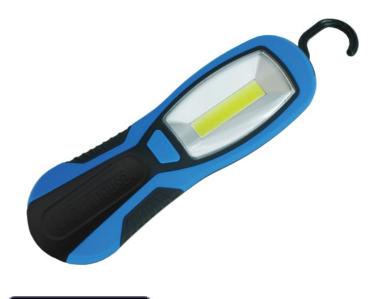

## Lighthouse (L/H200HAND) LED Hand Lamp 3W (200 Lumen)

The Lighthouse LED Hand Lamp is a compact yet powerful double function LED lamp that operates as a torch or work light. Two types of light output: using either a 3 LED spotlight providing a 15 lumen spotbeam or a single COB LED that generates a bright 200 lumen work light. Fitted with a comfortable soft feel hand grip. For added versatility the lamp also features a fold away hanging hook and a magnetic back that allows it to be either hung or attached to metal surfaces. The lamp can provide a spot beam for up to 35 hours or a work light for up to 9 hours. Supplied complete with 3 x AA alkaline batteries. Available in either red or blue, colour is chosen at random.