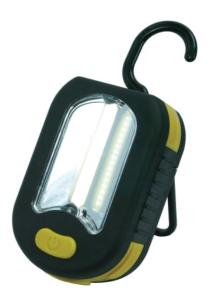

## **Magnetic Hook LED Torch Lamp**

The Lighthouse LED Torch Lamp is a compact yet powerful pocket sized double function lamp that operates as a torch or work light. This versatile lamp offers two types of light output using either a three LED spotlight providing a 10 Lumen spot beam or a bright 200 Lumen work light with a low and high output function. For added versatility the lamp also features a fold out stand, hanging hook and a magnetic back allowing the lamp to be stood, hung or attached to metal surfaces. The lamp can provide a spot beam for up to 35 hours or 9 hours on the low work light setting. Complete with 3 x AAA Alkaline Batteries.