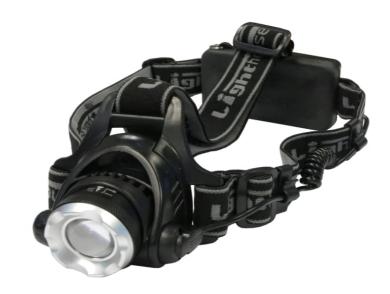

## Elite Headlight Rechargable 350 Lumens

The Lighthouse EHEAD350R is a rechargeable high performance LED headlight featuring focus control and three output options of high, low or strobe. This top of the range headlight features the very latest LED that provides a super bright beam of light from a single source. LEDs are unsurpassed in both output and efficiency providing long running times with a life span of over 100,000 hours. The headlights powerful rechargeable Li-ion batteries will provide a 350 lumen strobing beam lasting up to five hours or a 150 lumen beam for up to 10 hours on a single charge. The torch has a virtually unbreakable polycarbonate optical reflector lens and an adjustable head strap with an adjustable lamp that tilts up to 90 . It is shockproof and rain resistant and is supplied complete with a mains charger.