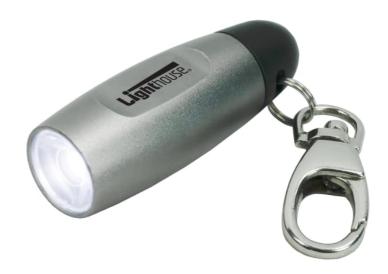

## **Keyring LED Torch**

The Lighthouse Keyring LED Torch features a powerful LED bulb in a lightweight satin finish aluminium body, with a positive tail cap switch. The LED generates a 25 lumen ultra bright white beam of light and has a working life of over 80,000 hours. The compact size makes this torch ideal for carrying in your pocket or bag, the addition of a Carabiner style quick release hook makes it suitable for use as a keyring torch that can be attached to your car or house keys. This torch provides a powerful source of light for locating keyholes or lost items in dark places and is always close at hand. Specification Output: 25 Lumens . Bulb Life: 80,000 Hours. Input Power: 3 x LR44 Batteries (supplied).