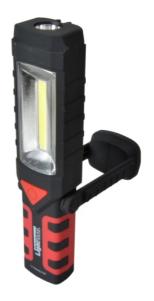

## **Lighthouse COB Swivel Light & Torch 220 Lumen**

The Lighthouse COB Swivel Light Torch features a 3W COB LED work light providing a powerful 220 lumen output floodlight, along with a bright spotlight function and a 3 LED flashing hazard light system. The torch has a run time of between 6 to 8 hours depending on the function selected. The unique swivelling base allows the torch to be set at a convenient angle for the job at hand. It features the additional advantage of a magnetic base so that the torch can be attached to metal surfaces, along with a convenient folding hang hook, making this torch ideal for use in most situations. Supplied with 3 x AAA Cell Alkaline batteries. Specification: Floodlight Output: 220 lumens Spotlight Output: 120 lumens